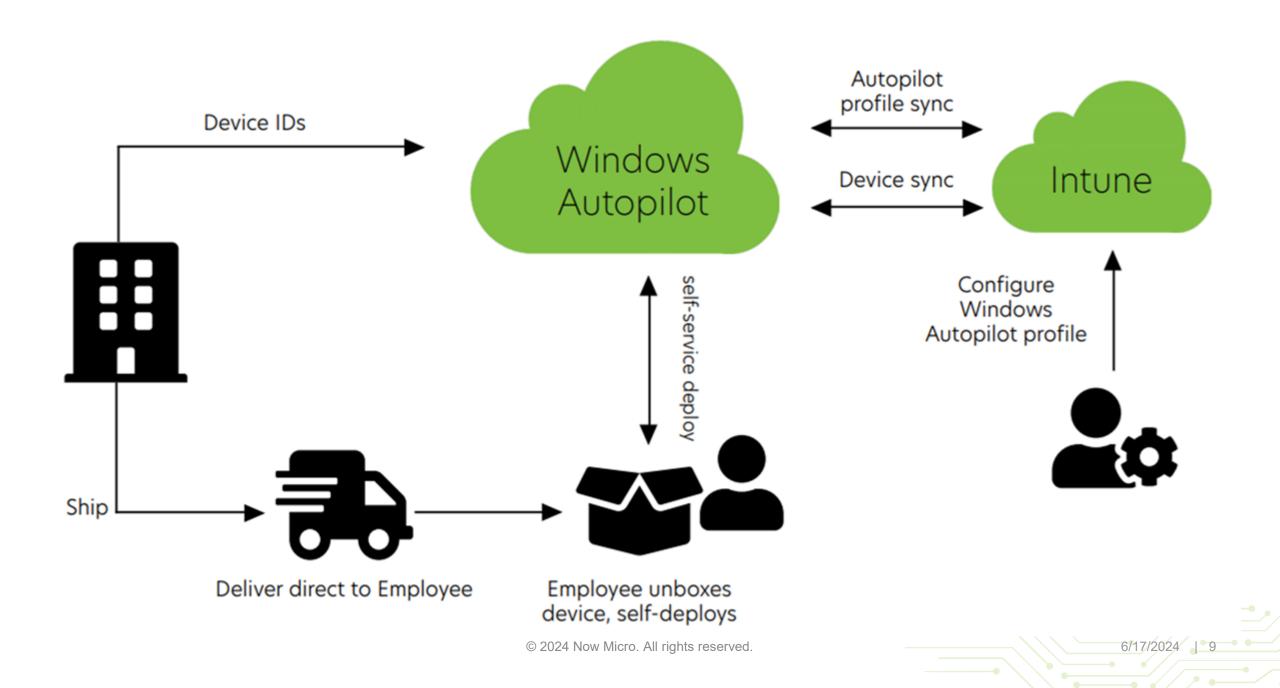

#### Modern Windows Deployment

Un-box and turn on off-the-shelf Windows PC

Transform with minimal user interaction

Device is ready for productive use

6/17/2024

© 2024 Now Micro. All rights reserved.