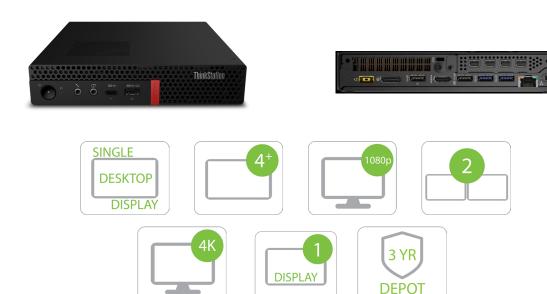

## **Lenovo P340 Tiny**

Now Micro Media Players address our customers' needs for physically compact and optimal performance digital signage media players. All players have the same reliability and user experience you have come to expect from Now Micro.

## **Specifications**

| Processor / CPU    | Intel Core i5-10500T                          | Front I/O    | USB 3.2 Gen 2 Type-A<br>USB 3.2 Gen 1 Type-C                        |
|--------------------|-----------------------------------------------|--------------|---------------------------------------------------------------------|
| Operating System   | Windows 10 Pro                                |              | Headphone / mic jack                                                |
|                    | Windows 10 IoT<br>Enterprise                  | Rear I/O     | 2 x USB 3.2 Gen 2 Type-A<br>2 x USB 3.2 Gen 1 Type-A<br>DisplayPort |
| Graphics           | Nvidia Quadro P620 (4 x<br>mDP 1.4)           |              | HDMI<br>RJ45 (1 Gb Ethernet)                                        |
| Monitors Supported | 4                                             |              | WiFi Dipole Antenna<br>4 x Mini-DisplayPort                         |
| Connectivity       | Gigabit LAN and WiFi                          | Dimensions   | 1.4 × 7.2 × 7.0 in.<br>(W × D × H)                                  |
| Audio              | High Definition (HD)<br>Audio, Realtek ALC233 | Weight       | starting at 2.91 lbs                                                |
|                    | codec                                         | Power Supply | 230W Adapter                                                        |
| Mounting           | Optional mounting<br>brackets available       |              |                                                                     |
|                    | DIGCRESS GVAIIABLE                            | Operating    | 0-40 °C                                                             |
| Warranty           | 3 Year Depot                                  | Temp.        |                                                                     |